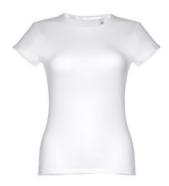

## THC SOFIA, WOMEN'S T-SHIRT

| Product code SC30106030L<br>4,40 EUR / pc<br>PRICE NETTO 2,24 EUR +VAT / pc<br>SAVINGS: 1,72 EUR<br>* price per piece, without branding and VAT |   |   |   |  |  |  |   |  |  |  |  |  |
|-------------------------------------------------------------------------------------------------------------------------------------------------|---|---|---|--|--|--|---|--|--|--|--|--|
| Basic informations                                                                                                                              |   |   |   |  |  |  |   |  |  |  |  |  |
| Color: White                                                                                                                                    |   |   |   |  |  |  |   |  |  |  |  |  |
| Size: L                                                                                                                                         |   |   |   |  |  |  |   |  |  |  |  |  |
| Colors                                                                                                                                          |   |   |   |  |  |  |   |  |  |  |  |  |
|                                                                                                                                                 |   |   |   |  |  |  |   |  |  |  |  |  |
|                                                                                                                                                 |   |   |   |  |  |  |   |  |  |  |  |  |
| <br>Specification                                                                                                                               | n | — | _ |  |  |  | _ |  |  |  |  |  |

THC SOFIA, women's T-shirt, white, 150g / m2. Ribbed collar and double seam on the sleeve